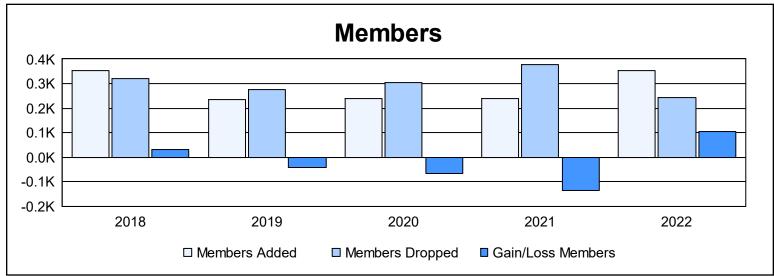

District 2 S2 As of June 2022 Cumulative

| Year      | New<br>Clubs | Dropped<br>Clubs | Gain/<br>Loss<br>Clubs | New<br>Members | Charter<br>Members | Reinstate<br>Members | Transfer<br>Members | Total<br>Member<br>Added | Total<br>Members<br>Dropped | Gain/<br>Loss<br>Members |
|-----------|--------------|------------------|------------------------|----------------|--------------------|----------------------|---------------------|--------------------------|-----------------------------|--------------------------|
| 2017-2018 | 3            | 2                | 1                      | 244            | 98                 | 4                    | 5                   | 351                      | 320                         | 31                       |
| 2018-2019 | 2            | 2                | 0                      | 167            | 47                 | 12                   | 10                  | 236                      | 277                         | -41                      |
| 2019-2020 | 2            | 2                | 0                      | 181            | 43                 | 9                    | 4                   | 237                      | 304                         | -67                      |
| 2020-2021 | 1            | 3                | -2                     | 197            | 22                 | 21                   | 1                   | 241                      | 376                         | -135                     |
| 2021-2022 | 1            | 1                | 0                      | 294            | 30                 | 9                    | 18                  | 351                      | 245                         | 106                      |
| Average   | 2            | 2                | 0                      | 217            | 48                 | 11                   | 8                   | 283                      | 304                         | -21                      |