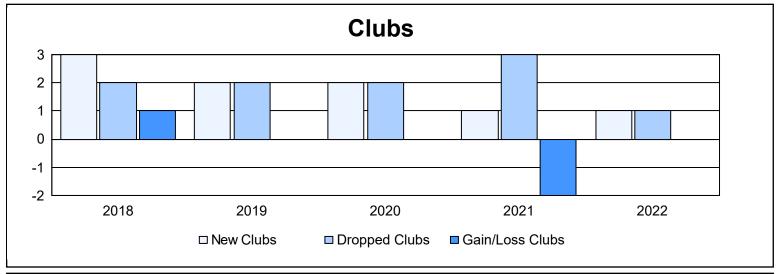

District 2 S2 As of June 2022 Cumulative

| Year      | New<br>Clubs | Dropped<br>Clubs | Gain/<br>Loss<br>Clubs | New<br>Members | Charter<br>Members | Reinstate<br>Members | Transfer<br>Members | Total<br>Member<br>Added | Total<br>Members<br>Dropped | Gain/<br>Loss<br>Members |
|-----------|--------------|------------------|------------------------|----------------|--------------------|----------------------|---------------------|--------------------------|-----------------------------|--------------------------|
| 2017-2018 | 3            | 2                | 1                      | 244            | 98                 | 4                    | 5                   | 351                      | 320                         | 31                       |
| 2018-2019 | 2            | 2                | 0                      | 167            | 47                 | 12                   | 10                  | 236                      | 277                         | -41                      |
| 2019-2020 | 2            | 2                | 0                      | 181            | 43                 | 9                    | 4                   | 237                      | 304                         | -67                      |
| 2020-2021 | 1            | 3                | -2                     | 197            | 22                 | 21                   | 1                   | 241                      | 376                         | -135                     |
| 2021-2022 | 1            | 1                | 0                      | 294            | 30                 | 9                    | 18                  | 351                      | 245                         | 106                      |
| Average   | 2            | 2                | 0                      | 217            | 48                 | 11                   | 8                   | 283                      | 304                         | -21                      |